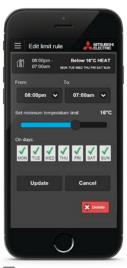

1 Either choose to edit an existing rule or create a new one.

2 Customise to make your heat pump work as you want it to.

# Advanced Temperature Management

Because Wi-Fi Control reflects the real-time room temperature at any time, the unique rule setting functionality allows you to customise a minimum and maximum temperature range. The result – the perfect temperature is maintained for total comfort all night long.

## Set Room Temperature Limits

Wi-Fi Control is ideal for families with children. Imagine no longer needing to physically walk down to each individual bedroom to check the temperature and turn a heat pump on or off using the handheld remotes, potentially interrupting the sleep of children. Simply apply a min./max. temperature rule and let Wi-Fi Control do the rest.