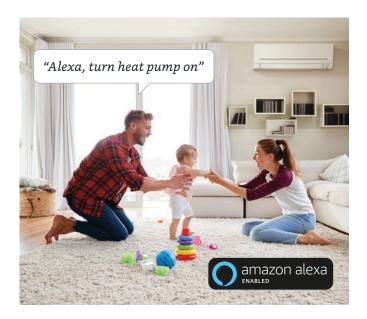

# Enjoy Hands Free Voice Control\*

Mitsubishi Electric Heat Pumps connected with built-in or optional Wi-Fi Control are now also voice control compatible when linked up to an Amazon Alexa or Google Home smart device\*. Now you can take your comfort to the next level and enjoy hands-free heat pump control so you can focus on the more important things in life.

To learn more go to www.mitsubishi-electric.co.nz/voice

\* For voice control you will need a smart speaker/display/assistant/phone compatible with Amazon Alexa or Google Assistant.