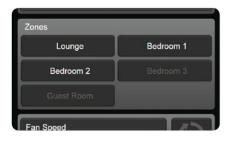

# Energy Saving, Optimised

When connected to a compatible Mitsubishi Electric Ducted System complete with optional Mitsubishi Electric Zone Control, Wi-Fi Control unlocks expanded functionality and interaction to deliver the very best in advanced energy optimisation. Now you can control and monitor which areas/zones your ducted heat pump is controlling in real time from absolutely anywhere. Meanwhile, overall energy savings can be optimised at the touch of a button to ensure heat energy is directed only to where it is needed most.

## Set Room Temperature Limits

Wi-Fi Control is ideal for families with children. Imagine no longer needing to physically walk down to each individual bedroom to check the temperature and turn a heat pump on or off using the handheld remotes, potentially interrupting the sleep of children. Simply apply a min./max. temperature rule and let Wi-Fi Control do the rest.