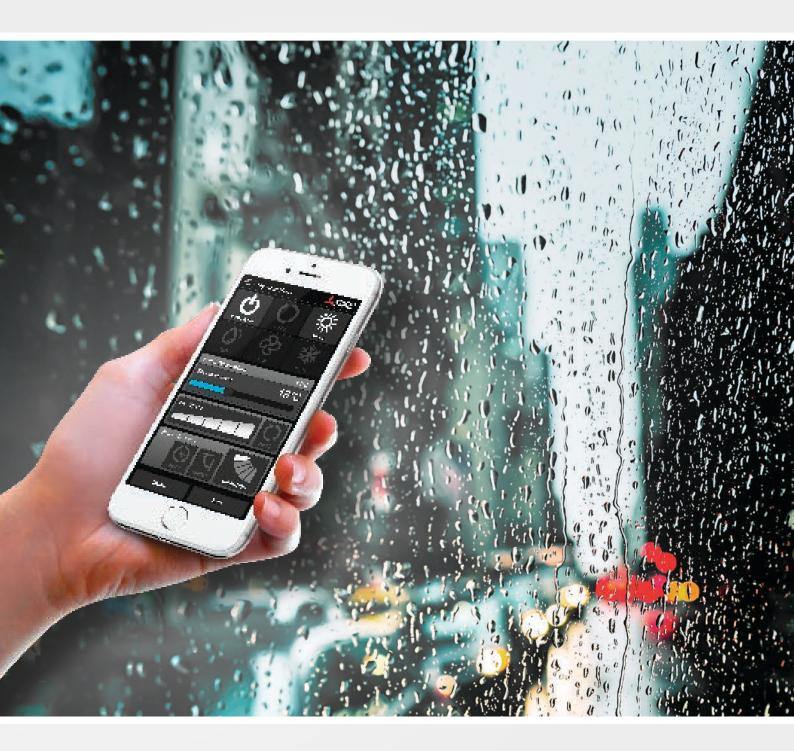

# Wi-Fi Heat Pump Control

Now you'll never return to a cold home again

# Wi-Fi Control

# Customised control and monitoring, so you never return to a cold home again.

Whether as an optional upgrade or built-in\* Mitsubishi Electric Wi-Fi Control gives you the freedom to manage your heat pump(s) through your smart phone, tablet or online account, no matter where you are. On the way home, running late, coming home early, or even when you're in a different country, Wi-Fi Control offers innovative real time management to suit your lifestyle. Now you'll always arrive home to total comfort regardless of what New Zealand's unpredictable weather is doing outside!

#### Modes

Power unit on/off and select desired mode

### Temperatures

Monitor the current room temperature and set to desired temperature.

#### Fan Speed and Airflow

Adjust the intensity of the fan speed and choose a specific direction or swing.