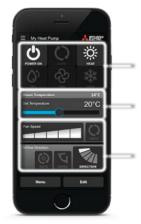

# Wi-Fi Control – at a Glance

#### Modes

Power unit on/off and select desired mode

### Temperatures

Monitor the current room temperature and set to desired temperature.

#### Fan Speed and Airflow

Adjust the intensity of the fan speed and choose a specific direction or swing.