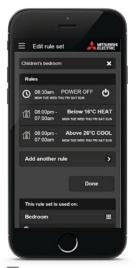

1 Either choose to edit an existing rule or create a new one.

2 Customise to make your heat pump work as you want it to.

# Advanced Temperature Management

Because Wi-Fi Control reflects the real-time room temperature at any time, the unique rule setting functionality allows you to customise a minimum and maximum temperature range. The result – the perfect temperature is maintained for total comfort all night long.

## Set Room Temperature Limits

Wi-Fi Control is ideal for families with children. Imagine no longer needing to physically walk down to each individual bedroom to check the temperature and turn a heat pump on or off using the handheld remotes, potentially interrupting the sleep of children. Simply apply a min./max. temperature rule and let Wi-Fi Control do the rest.