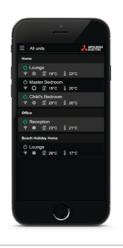

# Intelligent Central Control for Multiple Rooms

Mitsubishi Electric Wi-Fi Control is not limited to only managing one heat pump at a time. It truly is an intelligent multitasker. With additional interfaces, multiple indoor units can now be seamlessly monitored and controlled. Simple yet effective centralised control at your fingertips.

Mitsubishi Electric Wi-Fi Control gives you the ability to control the heating and cooling needs of multiple units not just in the same home or building, but across a number of different locations. Your home, a holiday home and the office – it can all be controlled and customised through one app. Furthermore, you can now Group Control multiple units all at once for consistent comfort.